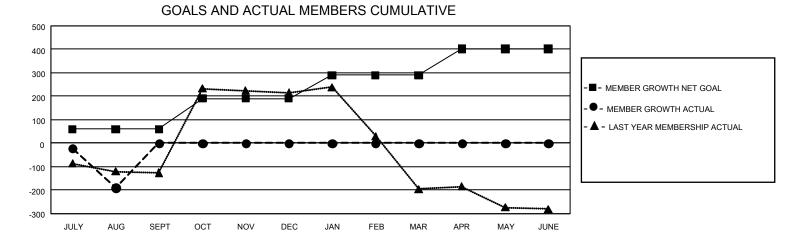

## GAT MONTHLY MEMBERSHIP PROGRESS REPORT

GMT Constitutional Area 3, Group F

REPORT DOES NOT INCLUDE CLUBS IN UNDISTRICTED AREAS.

| Clubs                 |               |           |               | Members               |                          |                         |                                                    |
|-----------------------|---------------|-----------|---------------|-----------------------|--------------------------|-------------------------|----------------------------------------------------|
| RESULTS FOR 2021-2022 |               |           |               | RESULTS FOR 2021-2022 |                          |                         |                                                    |
| QUARTER               | NEW CLUB GOAL | NEW CLUBS | DROPPED CLUBS |                       | EMBER GROWTH NET<br>GOAL | MEMBER GROWTH<br>ACTUAL | DROPPED MEMBERS<br>ACTUAL (including<br>transfers) |
| JULY/AUG/SEPT         | - 6           | 0         | 5             | JULY/AUG/SEPT         | 60                       | 175                     | 297                                                |
| OCT/NOV/DEC           | 12            | 0         | 0             | OCT/NOV/DEC           | 130                      | 0                       | 0                                                  |
| JAN/FEB/MAR           | 9             | 0         | 0             | JAN/FEB/MAR           | 100                      | 0                       | 0                                                  |
| APR/MAY/JUNE          | 12            | 0         | 0             | APR/MAY/JUNE          | 113                      | 0                       | 0                                                  |