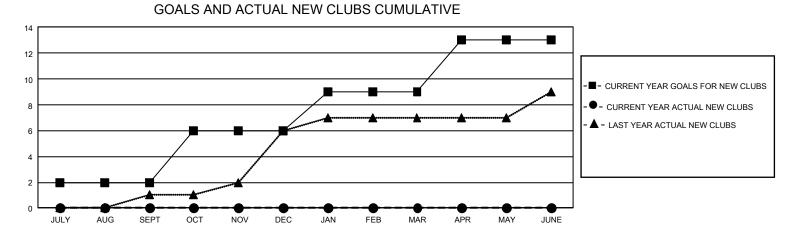

## GAT MONTHLY MEMBERSHIP PROGRESS REPORT

GMT Constitutional Area 3, Group F

REPORT DOES NOT INCLUDE CLUBS IN UNDISTRICTED AREAS.

| Clubs                 |               |           |               | Members               |                          |                         |                                                    |
|-----------------------|---------------|-----------|---------------|-----------------------|--------------------------|-------------------------|----------------------------------------------------|
| RESULTS FOR 2021-2022 |               |           |               | RESULTS FOR 2021-2022 |                          |                         |                                                    |
| QUARTER               | NEW CLUB GOAL | NEW CLUBS | DROPPED CLUBS |                       | EMBER GROWTH NET<br>GOAL | MEMBER GROWTH<br>ACTUAL | DROPPED MEMBERS<br>ACTUAL (including<br>transfers) |
| JULY/AUG/SEPT         | - 6           | 0         | 5             | JULY/AUG/SEPT         | 60                       | 175                     | 297                                                |
| OCT/NOV/DEC           | 12            | 0         | 0             | OCT/NOV/DEC           | 130                      | 0                       | 0                                                  |
| JAN/FEB/MAR           | 9             | 0         | 0             | JAN/FEB/MAR           | 100                      | 0                       | 0                                                  |
| APR/MAY/JUNE          | 12            | 0         | 0             | APR/MAY/JUNE          | 113                      | 0                       | 0                                                  |